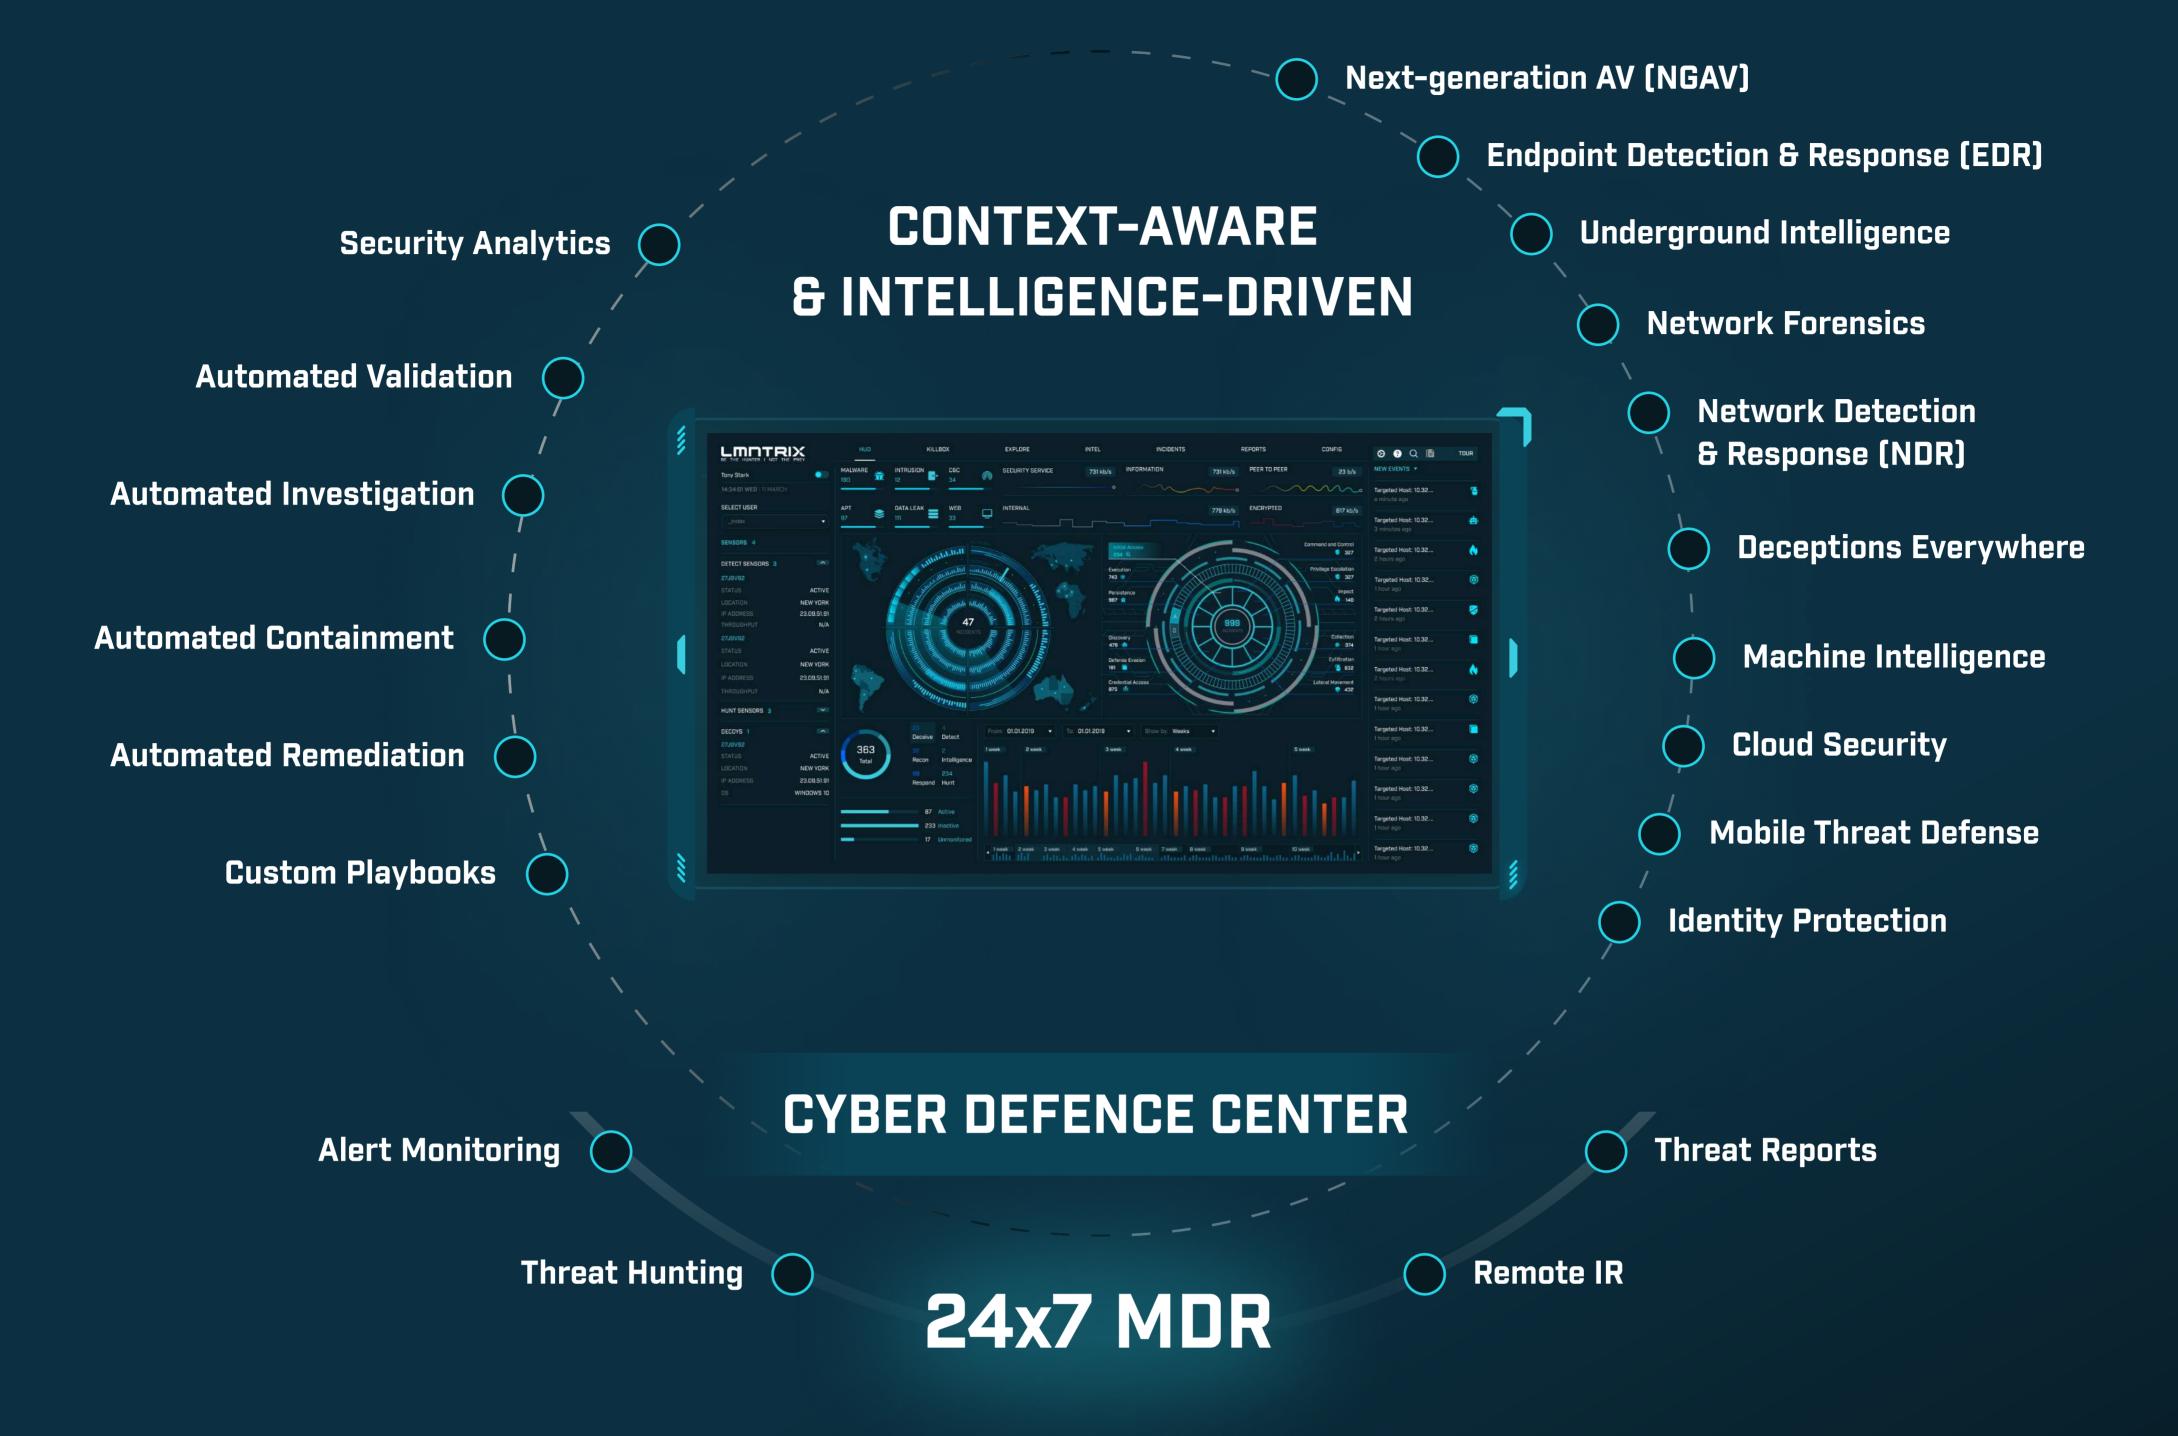

LMNTRIX unifies Machine and Underground Intelligence, NGAV, EDR, NDR, Network Forensics, UEBA and Deception Everywhere for automated attack validation, investigation, containment and remediation on a single platform and at no extra cost is backed by 24/7 Detection and Response for even the smallest security teams.

A single investigative platform for insights into threats on enterprise, cloud, hybrid, and industrial control systems (ICS) networks, LMNTRIX XDR delivers unique advantages over current network security solutions.

A holistic, multi-vector platform with unlimited retention of full-fidelity network traffic, innovative security visualizations, with ease of use and cost-savings of an ondemand deployment model.

It's time you take the upper hand: Visit us at www.lmntrix.com or email us at info@lmntrix.com